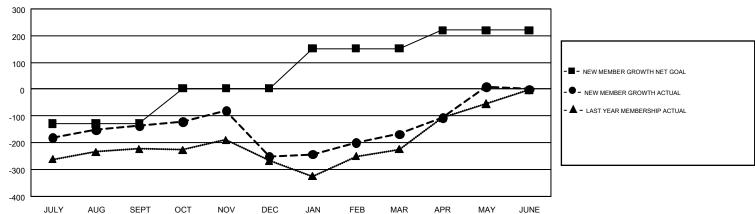

## GOALS AND ACTUAL MEMBERS CUMULATIVE

| DROPPED CLUBS: 11            |     | 181 CLUBS OF 289 ADDED 1 OR MORE | GENDER DISTRIBUTION             |                |       |
|------------------------------|-----|----------------------------------|---------------------------------|----------------|-------|
|                              |     | NEW MEMBERS                      | MALE                            | 4,740 (56.49%) |       |
|                              |     |                                  | FEMALE                          | 3,651 (43.51%) |       |
| DROPPED MEMBERS              |     |                                  |                                 |                |       |
| DECEASED                     | 83  | CLICK HERE FOR CUMULATIVE        | TOTAL FAMILY UNIT MEMBERS       |                | 1,970 |
| CLUB CANCELLED 148 OTHER 728 |     | MEMBERSHIP DATA                  |                                 |                |       |
|                              |     |                                  | FAMILY MEMBERS PAYING HALF DUES |                | 1,100 |
| TOTAL                        | 959 |                                  |                                 |                |       |

## GMT Constitutional Area 3, Group E

GMT: CARLOS ALMODOVAR

REPORT DOES NOT INCLUDE CLUBS IN UNDISTRICTED AREAS.

| Clubs                 |               |           |               | Members               |                                                                |                                                              |                                                    |  |
|-----------------------|---------------|-----------|---------------|-----------------------|----------------------------------------------------------------|--------------------------------------------------------------|----------------------------------------------------|--|
| RESULTS FOR 2016-2017 |               |           |               | RESULTS FOR 2016-2017 |                                                                |                                                              |                                                    |  |
| QUARTER               | NEW CLUB GOAL | NEW CLUBS | DROPPED CLUBS | QUARTER               | NEW MEMBER GROWTH<br>NET GOAL (not reinstated<br>or transfers) | NEW MEMBER<br>GROWTH ACTUAL (not<br>reinstated or transfers) | DROPPED<br>MEMBERS ACTUAL<br>(including transfers) |  |
| JULY/AUG/SEPT         | 0             | 2         | 1             | JULY/AUG/SEPT         | -128                                                           | 201                                                          | 339                                                |  |
| OCT/NOV/DEC           | 1             | 0         | 7             | OCT/NOV/DEC           | 131                                                            | 208                                                          | 322                                                |  |
| JAN/FEB/MAR           | 5             | 3         | 3             | JAN/FEB/MAR           | 149                                                            | 282                                                          | 197                                                |  |
| APR/MAY/JUNE          | 2             | 3         | 0             | APR/MAY/JUNE          | 68                                                             | 277                                                          | 101                                                |  |