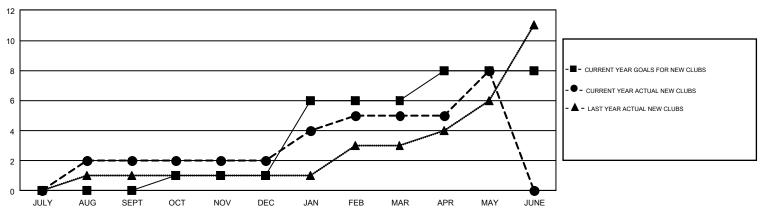

## GOALS AND ACTUAL NEW CLUBS CUMULATIVE

## GMT Constitutional Area 3, Group E

GMT: CARLOS ALMODOVAR

REPORT DOES NOT INCLUDE CLUBS IN UNDISTRICTED AREAS.

| Clubs                 |               |           |               | Members               |                                                                |                                                              |                                                    |  |
|-----------------------|---------------|-----------|---------------|-----------------------|----------------------------------------------------------------|--------------------------------------------------------------|----------------------------------------------------|--|
| RESULTS FOR 2016-2017 |               |           |               | RESULTS FOR 2016-2017 |                                                                |                                                              |                                                    |  |
| QUARTER               | NEW CLUB GOAL | NEW CLUBS | DROPPED CLUBS | QUARTER               | NEW MEMBER GROWTH<br>NET GOAL (not reinstated<br>or transfers) | NEW MEMBER<br>GROWTH ACTUAL (not<br>reinstated or transfers) | DROPPED<br>MEMBERS ACTUAL<br>(including transfers) |  |
| JULY/AUG/SEPT         | 0             | 2         | 1             | JULY/AUG/SEPT         | -128                                                           | 201                                                          | 339                                                |  |
| OCT/NOV/DEC           | 1             | 0         | 7             | OCT/NOV/DEC           | 131                                                            | 208                                                          | 322                                                |  |
| JAN/FEB/MAR           | 5             | 3         | 3             | JAN/FEB/MAR           | 149                                                            | 282                                                          | 197                                                |  |
| APR/MAY/JUNE          | 2             | 3         | 0             | APR/MAY/JUNE          | 68                                                             | 277                                                          | 101                                                |  |